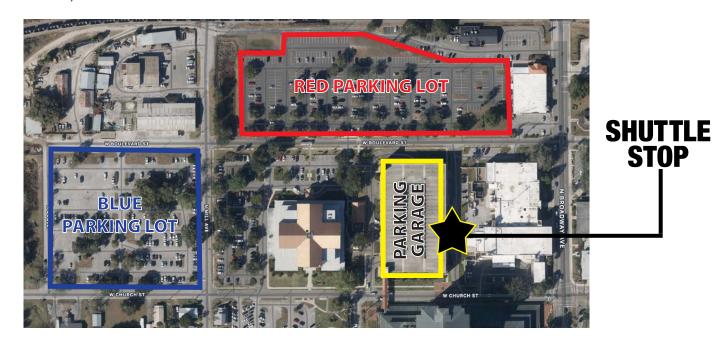

### PARK & RIDE

We have obtained permission for Concert on the Lot attendees to park in the Polk County Government parking areas, approximately 2 miles away. Shuttles will run throughout the evening between parking and the concert, beginning at 5 PM. The areas that attendees have access to include:

**Polk County Parking Garage** 360 W Church St. Bartow, FL 33880

## **Polk County Government Red Parking Lot** 330 West Church St.

Bartow, FL 33830

**Polk County Government Blue Parking Lot** 353 W Davidson St. Bartow, FL 33830

#### Please see the map, below.